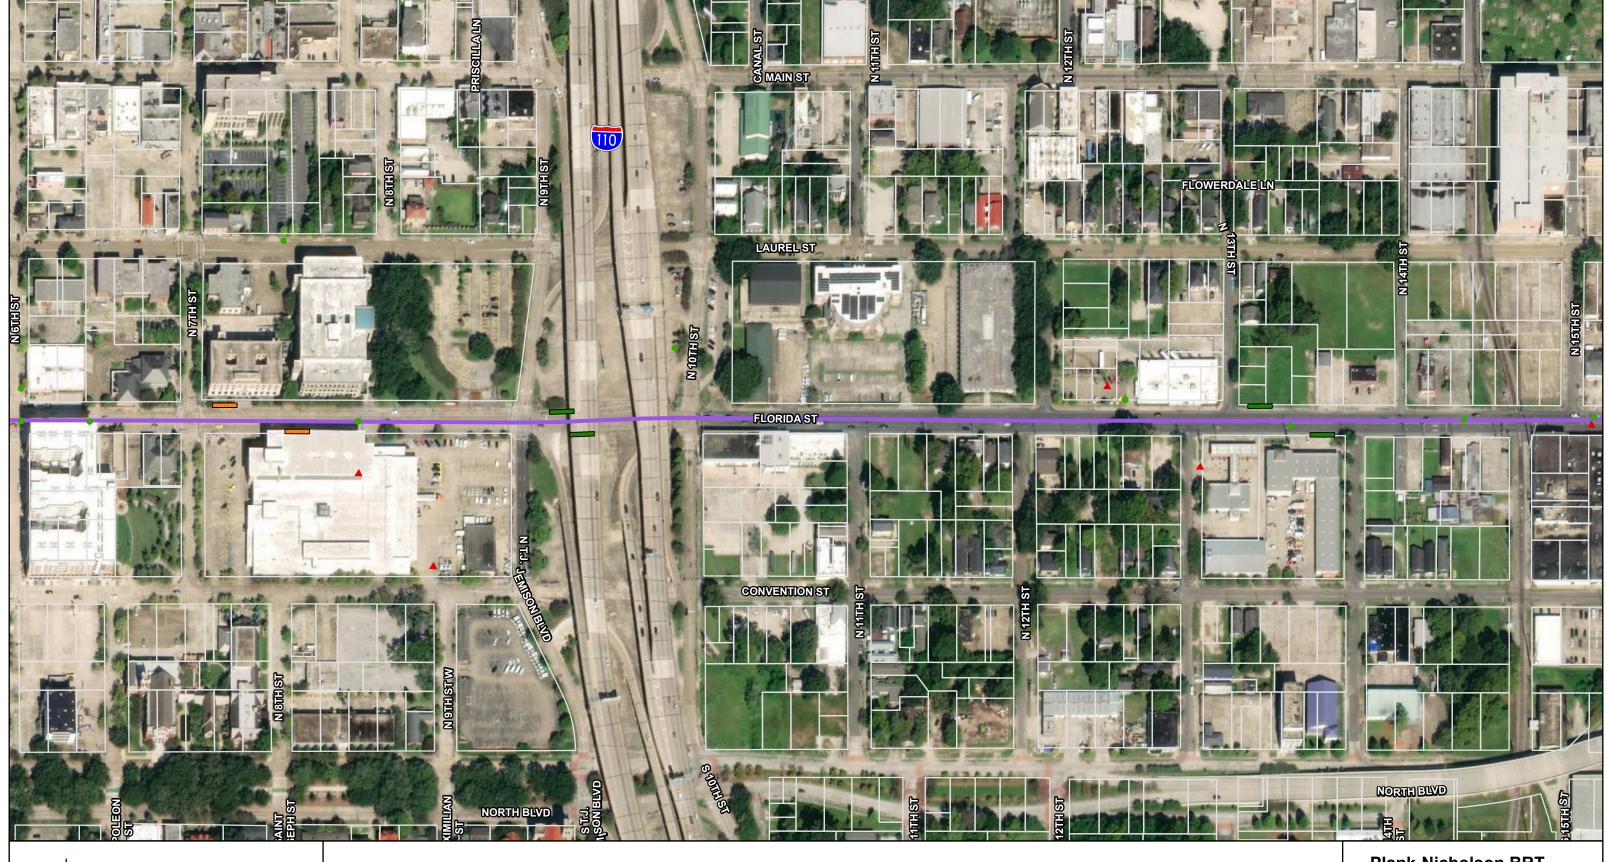

#### **Existing Conditions**

The database review was initially screened using the distances defined in **Table A**. The sites were then queried using a 500-foot search radius from station areas to determine those sites that were within the vicinity of the proposed stations. The review indicated that there are 74 properties (unique addresses) with listed or potential hazardous material concerns located in the vicinity of the proposed stations (see **Exhibits A-1** through **A-17**, and **Table B**, **Hazardous Materials Sites in Vicinity of Station Areas**, in the **Appendix**). The program system acronyms of the types of environmental interest listed in **Table B** include the following:

Other Interest

LA-DEQ Agency Interest Sites

Map Book

Exhibit A 4/3/2020

Page 15 of 17

Page 16 of 17

Table B – Hazardous Materials Sites in Vicinity of Station Areas

| Station Area                              | Facility Name                                                                                                                                                                                                                                                                                                                                                                                                                                           | Facility Address                        | Data Source and  Environmental Interest Type*                                                                   | Current Status<br>(if known)                                                                  | Notes for Property Acquisition/Easement<br>Areas and Risk Assessment |
|-------------------------------------------|---------------------------------------------------------------------------------------------------------------------------------------------------------------------------------------------------------------------------------------------------------------------------------------------------------------------------------------------------------------------------------------------------------------------------------------------------------|-----------------------------------------|-----------------------------------------------------------------------------------------------------------------|-----------------------------------------------------------------------------------------------|----------------------------------------------------------------------|
| Gateway Garage Ln &<br>Skip Bertman Dr SB | Acadian Gas Pipeline System - LSU Campus Supply                                                                                                                                                                                                                                                                                                                                                                                                         | Acadian Gas Pipeline System             | LDEQ - Al1 General Agency Interest                                                                              |                                                                                               | No Acquisition. Low risk.                                            |
| Nicholson Dr & Aster<br>St NB             | Save More Market                                                                                                                                                                                                                                                                                                                                                                                                                                        | 2956 Nicholson Dr                       | ICIS - Enforcement/Compliance Activity; LDEQ - Al1 General Agency Interest                                      |                                                                                               | Site is a block away. Low risk.                                      |
| Nicholson Dr & Aster<br>St NB             | Circle K #6796                                                                                                                                                                                                                                                                                                                                                                                                                                          | 3135 Nicholson Dr                       | LDEQ - 55 Auto dealers and gasoline service stations                                                            |                                                                                               | No Acquisition. Low risk.                                            |
| Nicholson Dr &<br>McKinley St NB          | Rad Cycles                                                                                                                                                                                                                                                                                                                                                                                                                                              | 2615 Nicholson                          | RCRAINFO - CESQG                                                                                                |                                                                                               | Minor Potential Acquisition. Low risk.                               |
| Nicholson Dr &<br>McKinley St NB          | Lots 31-38, Square 111, South Baton Rouge                                                                                                                                                                                                                                                                                                                                                                                                               | 2750 Nicholson Drive                    | ACRES - Brownfields Property                                                                                    | Cleanup was completed at this site in 2007                                                    | Site is a half a block away. Low risk.                               |
| Nicholson Dr &<br>Oklahoma St NB          | Br 169 Osbr Duane & Glacier Street Lots                                                                                                                                                                                                                                                                                                                                                                                                                 | 1349 Duane Street                       | ACRES - Brownfields Property                                                                                    | Cleanup was completed at this site in 2007                                                    | Site is a block away. Low risk.                                      |
| Nicholson Dr &<br>Oklahoma St NB          | Shammys Car Wash - Shammys LLC                                                                                                                                                                                                                                                                                                                                                                                                                          | 1351 Nicholson Dr                       | ICIS - NPDES NON-MAJOR; LDEQ - 99 Nonclassifiable<br>Establishments                                             |                                                                                               | Minor Potential Acquisition. Low risk.                               |
| Nicholson Dr &<br>Oklahoma St SB          | Malouf Construction LLC - River House Apartments; River House Partners<br>LLC - River House Apartments                                                                                                                                                                                                                                                                                                                                                  | 1480 Nicholson Dr                       | LDEQ - 99 Nonclassifiable Establishments                                                                        |                                                                                               | Minor Potential Acquisition. Low risk.                               |
| Nicholson Dr &<br>Oklahoma St SB          | Tire Town Team 5                                                                                                                                                                                                                                                                                                                                                                                                                                        | 1501 Florida Blvd                       | RCRAINFO - CESQG                                                                                                |                                                                                               | Minor Potential Acquisition. Low risk.                               |
| Saint Ferdinand St &<br>France St NB      | Richards Printing                                                                                                                                                                                                                                                                                                                                                                                                                                       | 603 St Charles St                       | RCRAINFO - CESQG                                                                                                |                                                                                               | Site is a block away. Low risk.                                      |
| Saint Ferdinand St &<br>France St NB      | Lunar Graphics Inc                                                                                                                                                                                                                                                                                                                                                                                                                                      | 655 St Ferdinand                        | <b>RCRAINFO</b> - CESQG                                                                                         |                                                                                               | Site is a half a block away. Low risk.                               |
| Saint Ferdinand St &<br>France St SB      | Chevron Food Mart #2                                                                                                                                                                                                                                                                                                                                                                                                                                    | 510 St Ferdinand St                     | AIR - Air Emissions Classification Unknown; AIR/AFS - Air Minor; LDEQ - 54 Food Stores                          |                                                                                               | Site is across the street from station.  Low risk.                   |
| Saint Ferdinand St & Government St SB     | Quik Print Of Baton Rouge                                                                                                                                                                                                                                                                                                                                                                                                                               | 361 St Ferdinand St                     | RCRAINFO - CESQG                                                                                                |                                                                                               | No Acquisition. Low risk.                                            |
| Saint Ferdinand St &<br>Government St SB  | City Parish Bldng Maintenance; 19th JDC Clerk of Court Parish of EBR                                                                                                                                                                                                                                                                                                                                                                                    | 444 St Louis St                         | RCRAINFO - CESQG; RCRAINFO - Unspecified Universe                                                               |                                                                                               | No Acquisition. Low risk.                                            |
| Saint Ferdinand St &<br>Government St SB  | Flower's Baking; Vacant Ht/18/8; Istrouma Laundry; Broussard Paint; 1413 East Washington Street; 5321 Greenwell Springs Rd, Br108; Defrances Marble; Nolan Louis; Doc, Inc.; Elmer & Ave K; Bucky's Dome; Progress Park; Vacant Bs/1/36-7; 9400-50 Scotland Avenue; N Dual, Lot 4A; Capital Park Cdc Br104; C And T Contractors; N Dual, Lot 3A; 1415 Scenic Highway; Hue's Seafood; Mac's Body Shop; Spedale Tract; Near Main And 24th; Greenwell/Urec | 500 St Louis St                         | ACRES - Brownfields Property                                                                                    | Address for sites likely incorrect. Site names refer to sites located throughout Baton Rouge. | Site is a block away. Low risk.                                      |
| Saint Ferdinand St &<br>North Blvd SB     | Gulf Services Contracting Inc - Remediation and Demolition of Municipal & Public Defender Buildings                                                                                                                                                                                                                                                                                                                                                     | 100 St Ferdinand St & 300 Louisiana Ave | LDEQ - 99 Nonclassifiable Establishments                                                                        |                                                                                               | No Acquisition. Low risk.                                            |
| Saint Ferdinand St &<br>North Blvd SB     | Buquet & LeBlanc Inc - River Center Library                                                                                                                                                                                                                                                                                                                                                                                                             | 120 St Louis St                         | NPDES - Storm Water Construction; NPDES - ICIS-<br>NPDES Non-Major; LDEQ - 99 Nonclassifiable<br>Establishments |                                                                                               | No Acquisition. Low risk.                                            |
| Saint Ferdinand St &<br>North Blvd SB     | City Parish Governmental Building; City Parish Building & Maintenance;<br>City Building (19th Judicial District Court)                                                                                                                                                                                                                                                                                                                                  | 222 St Louis St                         | ICIS - Enforcement/Compliance Activity; LDEQ - R03 Parish Agency                                                |                                                                                               | No Acquisition. Low risk.                                            |
| Saint Ferdinand St &<br>North Blvd SB     | East Baton Rouge Parish Courthouse                                                                                                                                                                                                                                                                                                                                                                                                                      | 233 St Louis St                         | LDEQ - R53 Municipal Agency                                                                                     |                                                                                               | No Acquisition. Low risk.                                            |