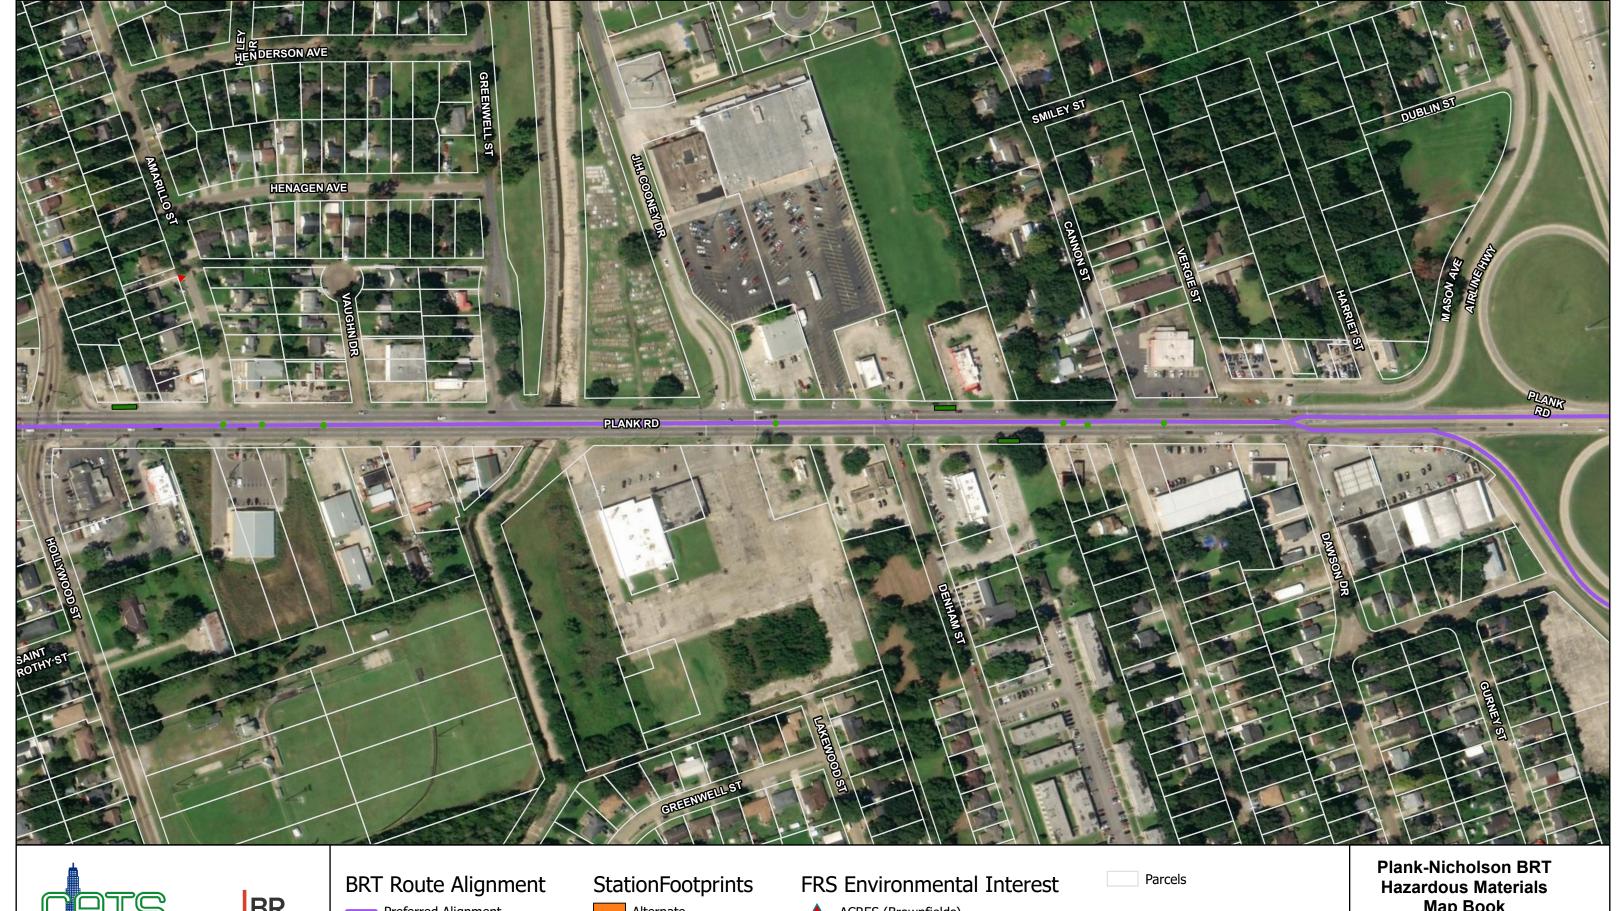

#### **Existing Conditions**

The database review was initially screened using the distances defined in **Table A**. The sites were then queried using a 500-foot search radius from station areas to determine those sites that were within the vicinity of the proposed stations. The review indicated that there are 74 properties (unique addresses) with listed or potential hazardous material concerns located in the vicinity of the proposed stations (see **Exhibits A-1** through **A-17**, and **Table B**, **Hazardous Materials Sites in Vicinity of Station Areas**, in the **Appendix**). The program system acronyms of the types of environmental interest listed in **Table B** include the following:

TRIS -Toxics Release Inventory

**TSCA** - Toxic Substances Control Act

Some of the hazardous material sites located adjacent to or within approximately one block of the proposed station locations contain or contained underground storage tanks for uses such as gas stations/convenience stores, auto repair/service shops, auto dealerships, and other light industrial or commercial uses. Others had, or have the potential for storing hazardous materials, emitting air pollutants, generating various quantities of hazardous waste, or utilizing chemicals for operations. Through aerial photography review, it was apparent that hazardous materials on the adjacent or nearby sites are contained within the buildings or likely in remote areas set back substantially from the street right-of-way line. Regarding gas stations, the underground storage tanks are not located adjacent to the street rights-of-way. A review of the LDEQ's Leaking Underground Storage Tank database revealed there are no sites located within the 500-foot search radius around the station areas.

#### Impacts / Environmental Consequences

The proposed BRT project would not require the acquisition for additional right-of-way or easements at most station locations. However, some station areas may require minimal linear amounts of ground disturbance outside of existing right-of-way. Based on existing parcel data there are 21 stations that potentially require these temporary linear easements located adjacent to identified hazardous material sites, as indicated in **Table B**. These locations will be refined during the design phase once survey of the corridor is available. Ground disturbance and excavation for new pavement and footings of vertical station elements, such as shelters and markers, will occur at station development areas within the existing transportation right-of-way, and would be to a depth of approximately 24 inches or less. Only minimal ground surface disturbance would take place adjacent to the station areas. Hazardous materials associated with adjacent or nearby properties are contained within the buildings or likely in areas set back substantially from the street right-of-way line. It is unlikely that past or present contaminant releases on the properties, at or near the surface, would have migrated horizontally to the street right-of-way. As a result, there is a relatively low risk for contamination during construction at adjacent or nearby hazardous material sites, as noted in **Table B**.