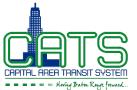

#### **Existing Conditions**

The database review was initially screened using the distances defined in **Table A**. The sites were then queried using a 500-foot search radius from station areas to determine those sites that were within the vicinity of the proposed stations. The review indicated that there are 74 properties (unique addresses) with listed or potential hazardous material concerns located in the vicinity of the proposed stations (see **Exhibits A-1** through **A-17**, and **Table B**, **Hazardous Materials Sites in Vicinity of Station Areas**, in the **Appendix**). The program system acronyms of the types of environmental interest listed in **Table B** include the following:

TRIS -Toxics Release Inventory

**TSCA** - Toxic Substances Control Act

Some of the hazardous material sites located adjacent to or within approximately one block of the proposed station locations contain or contained underground storage tanks for uses such as gas stations/convenience stores, auto repair/service shops, auto dealerships, and other light industrial or commercial uses. Others had, or have the potential for storing hazardous materials, emitting air pollutants, generating various quantities of hazardous waste, or utilizing chemicals for operations. Through aerial photography review, it was apparent that hazardous materials on the adjacent or nearby sites are contained within the buildings or likely in remote areas set back substantially from the street right-of-way line. Regarding gas stations, the underground storage tanks are not located adjacent to the street rights-of-way. A review of the LDEQ's Leaking Underground Storage Tank database revealed there are no sites located within the 500-foot search radius around the station areas.

#### Impacts / Environmental Consequences

The proposed BRT project would not require the acquisition for additional right-of-way or easements at most station locations. However, some station areas may require minimal linear amounts of ground disturbance outside of existing right-of-way. Based on existing parcel data there are 21 stations that potentially require these temporary linear easements located adjacent to identified hazardous material sites, as indicated in **Table B**. These locations will be refined during the design phase once survey of the corridor is available. Ground disturbance and excavation for new pavement and footings of vertical station elements, such as shelters and markers, will occur at station development areas within the existing transportation right-of-way, and would be to a depth of approximately 24 inches or less. Only minimal ground surface disturbance would take place adjacent to the station areas. Hazardous materials associated with adjacent or nearby properties are contained within the buildings or likely in areas set back substantially from the street right-of-way line. It is unlikely that past or present contaminant releases on the properties, at or near the surface, would have migrated horizontally to the street right-of-way. As a result, there is a relatively low risk for contamination during construction at adjacent or nearby hazardous material sites, as noted in **Table B**.