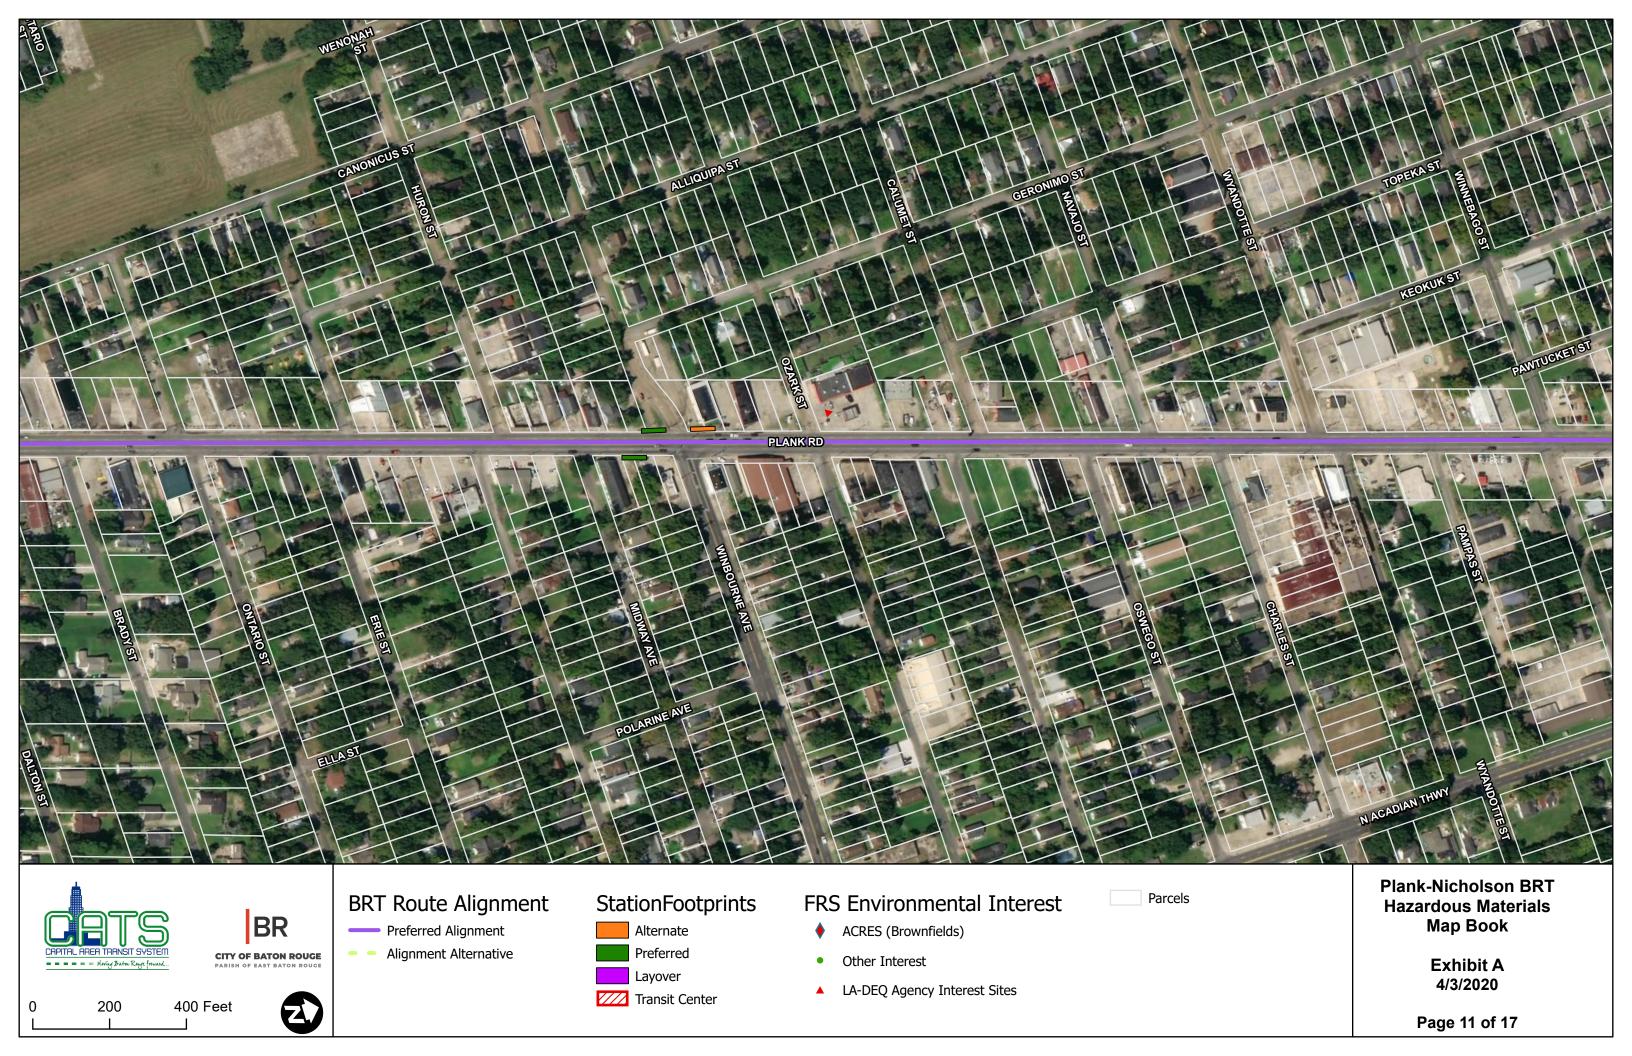

#### **Existing Conditions**

The database review was initially screened using the distances defined in **Table A**. The sites were then queried using a 500-foot search radius from station areas to determine those sites that were within the vicinity of the proposed stations. The review indicated that there are 74 properties (unique addresses) with listed or potential hazardous material concerns located in the vicinity of the proposed stations (see **Exhibits A-1** through **A-17**, and **Table B**, **Hazardous Materials Sites in Vicinity of Station Areas**, in the **Appendix**). The program system acronyms of the types of environmental interest listed in **Table B** include the following:

TRIS -Toxics Release Inventory

**TSCA** - Toxic Substances Control Act

Some of the hazardous material sites located adjacent to or within approximately one block of the proposed station locations contain or contained underground storage tanks for uses such as gas stations/convenience stores, auto repair/service shops, auto dealerships, and other light industrial or commercial uses. Others had, or have the potential for storing hazardous materials, emitting air pollutants, generating various quantities of hazardous waste, or utilizing chemicals for operations. Through aerial photography review, it was apparent that hazardous materials on the adjacent or nearby sites are contained within the buildings or likely in remote areas set back substantially from the street right-of-way line. Regarding gas stations, the underground storage tanks are not located adjacent to the street rights-of-way. A review of the LDEQ's Leaking Underground Storage Tank database revealed there are no sites located within the 500-foot search radius around the station areas.

#### Impacts / Environmental Consequences

The proposed BRT project would not require the acquisition for additional right-of-way or easements at most station locations. However, some station areas may require minimal linear amounts of ground disturbance outside of existing right-of-way. Based on existing parcel data there are 21 stations that potentially require these temporary linear easements located adjacent to identified hazardous material sites, as indicated in **Table B**. These locations will be refined during the design phase once survey of the corridor is available. Ground disturbance and excavation for new pavement and footings of vertical station elements, such as shelters and markers, will occur at station development areas within the existing transportation right-of-way, and would be to a depth of approximately 24 inches or less. Only minimal ground surface disturbance would take place adjacent to the station areas. Hazardous materials associated with adjacent or nearby properties are contained within the buildings or likely in areas set back substantially from the street right-of-way line. It is unlikely that past or present contaminant releases on the properties, at or near the surface, would have migrated horizontally to the street right-of-way. As a result, there is a relatively low risk for contamination during construction at adjacent or nearby hazardous material sites, as noted in **Table B**.