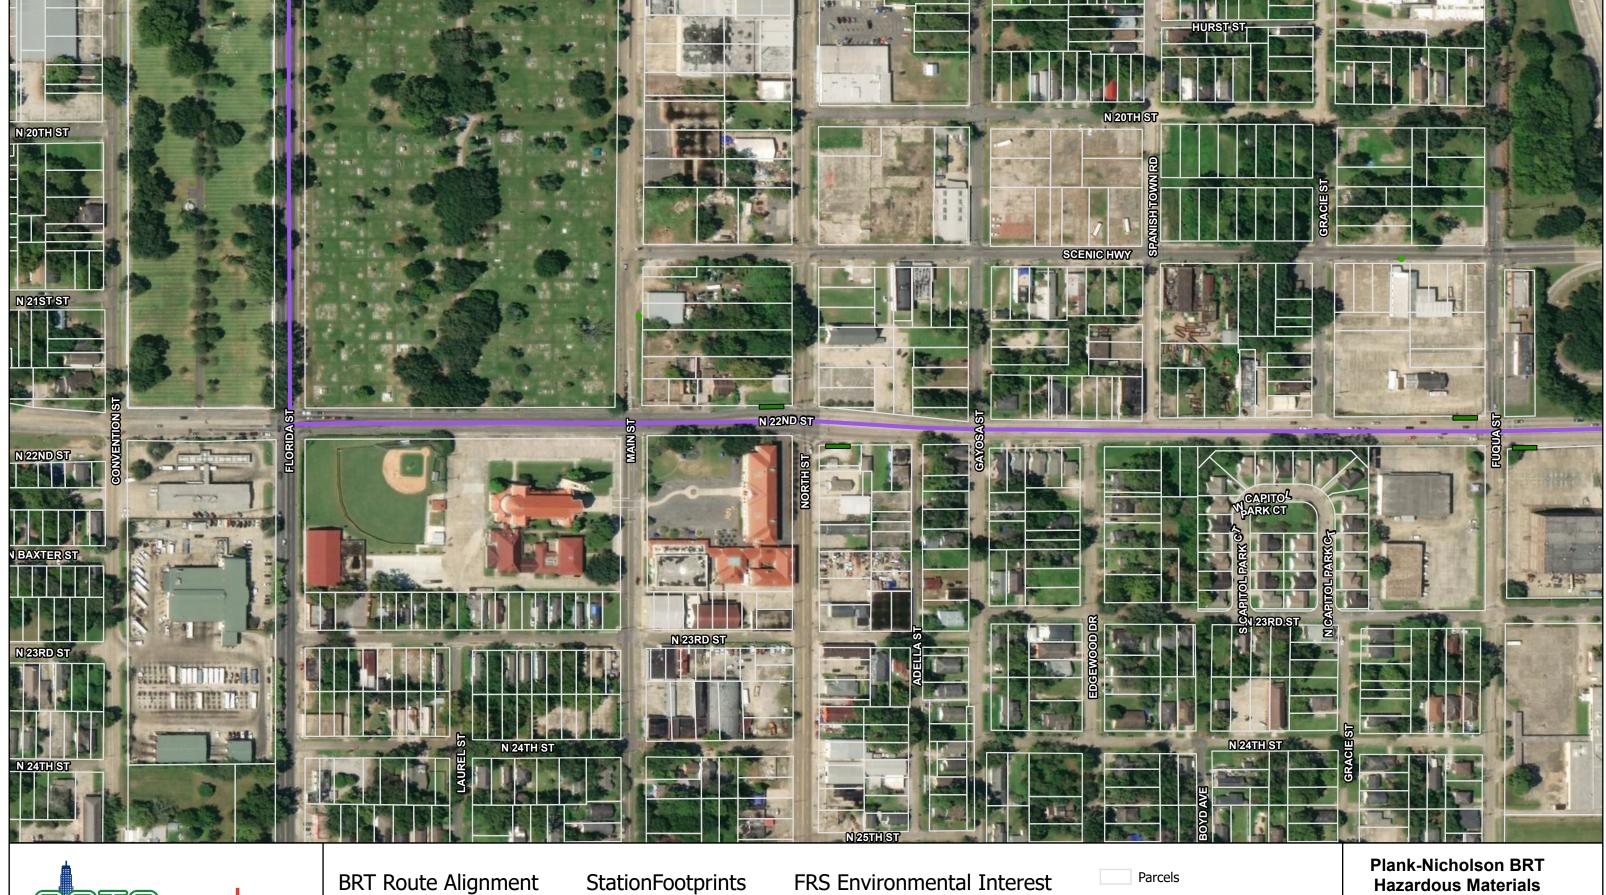

#### **Existing Conditions**

The database review was initially screened using the distances defined in **Table A**. The sites were then queried using a 500-foot search radius from station areas to determine those sites that were within the vicinity of the proposed stations. The review indicated that there are 74 properties (unique addresses) with listed or potential hazardous material concerns located in the vicinity of the proposed stations (see **Exhibits A-1** through **A-17**, and **Table B**, **Hazardous Materials Sites in Vicinity of Station Areas**, in the **Appendix**). The program system acronyms of the types of environmental interest listed in **Table B** include the following:

## **BRT Route Alignment**

Preferred Alignment

Alignment Alternative

## StationFootprints

Alternate

Preferred

Layover **Transit Center** 

## FRS Environmental Interest

**Parcels** 

- ACRES (Brownfields)
- Other Interest
- LA-DEQ Agency Interest Sites

**Plank-Nicholson BRT Hazardous Materials** Map Book

> Exhibit A 4/3/2020

Page 1 of 17

400 Feet