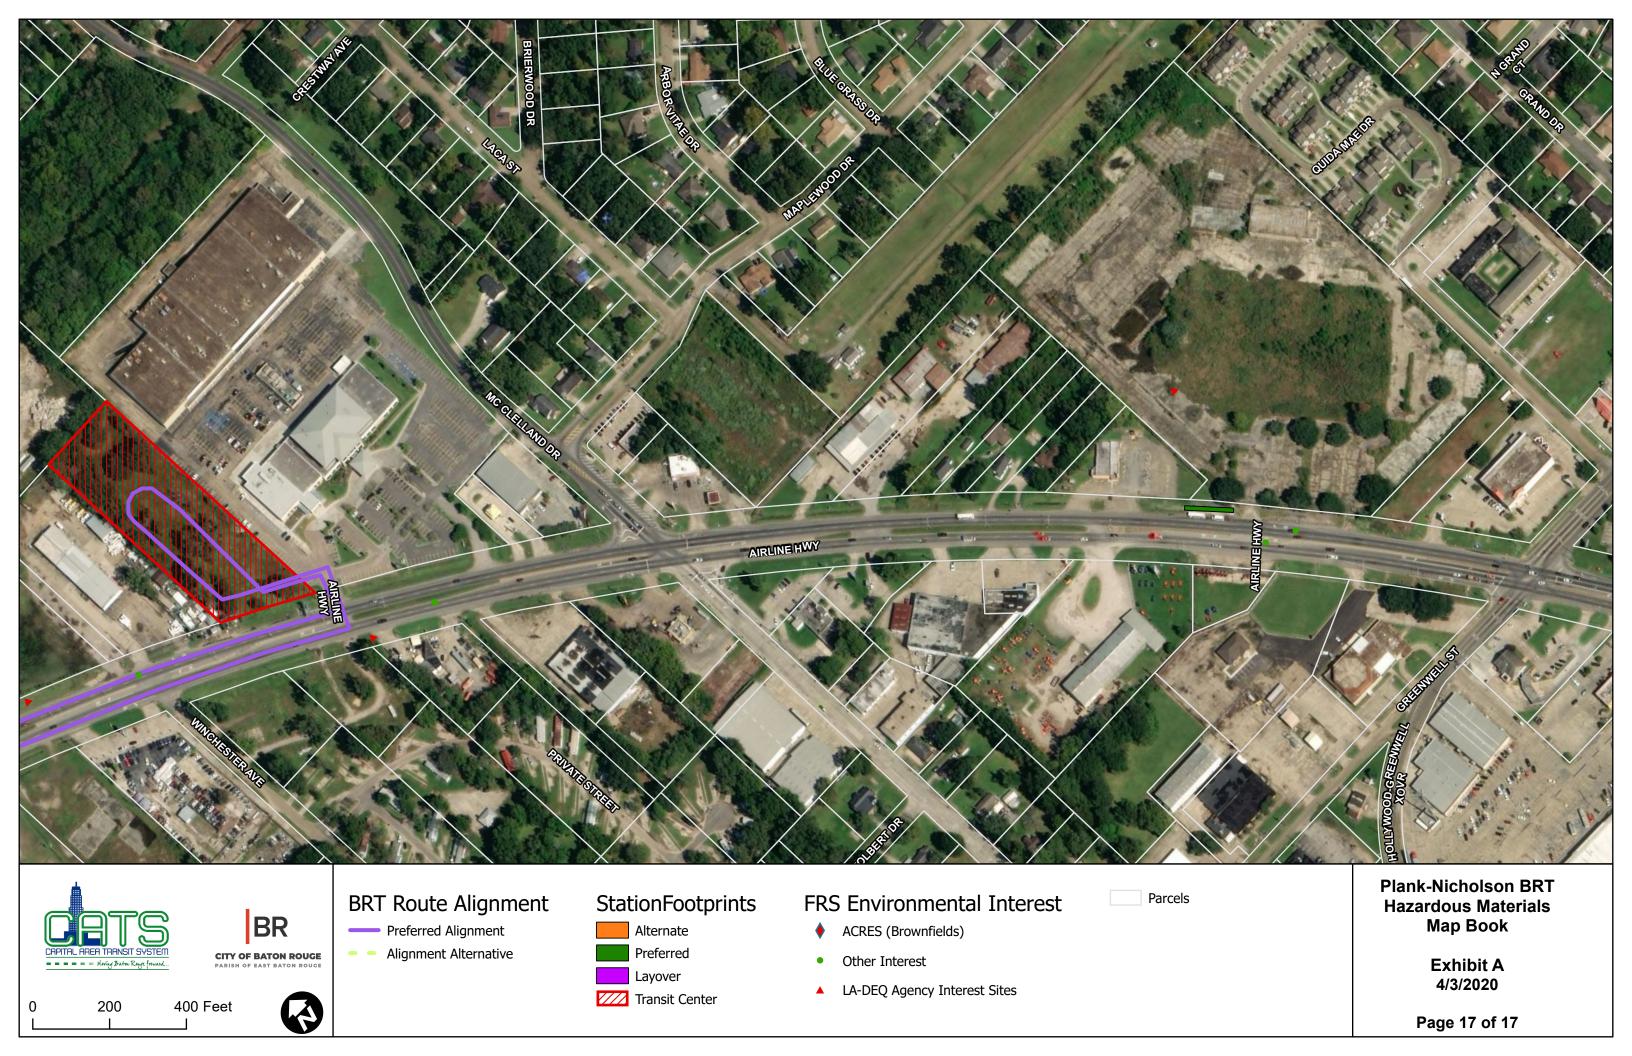

#### **Existing Conditions**

The database review was initially screened using the distances defined in **Table A**. The sites were then queried using a 500-foot search radius from station areas to determine those sites that were within the vicinity of the proposed stations. The review indicated that there are 74 properties (unique addresses) with listed or potential hazardous material concerns located in the vicinity of the proposed stations (see **Exhibits A-1** through **A-17**, and **Table B**, **Hazardous Materials Sites in Vicinity of Station Areas**, in the **Appendix**). The program system acronyms of the types of environmental interest listed in **Table B** include the following:

#### Impacts / Environmental Consequences

The proposed BRT project would not require the acquisition for additional right-of-way or easements at most station locations. However, some station areas may require minimal linear amounts of ground disturbance outside of existing right-of-way. Based on existing parcel data there are 21 stations that potentially require these temporary linear easements located adjacent to identified hazardous material sites, as indicated in **Table B**. These locations will be refined during the design phase once survey of the corridor is available. Ground disturbance and excavation for new pavement and footings of vertical station elements, such as shelters and markers, will occur at station development areas within the existing transportation right-of-way, and would be to a depth of approximately 24 inches or less. Only minimal ground surface disturbance would take place adjacent to the station areas. Hazardous materials associated with adjacent or nearby properties are contained within the buildings or likely in areas set back substantially from the street right-of-way line. It is unlikely that past or present contaminant releases on the properties, at or near the surface, would have migrated horizontally to the street right-of-way. As a result, there is a relatively low risk for contamination during construction at adjacent or nearby hazardous material sites, as noted in **Table B**.