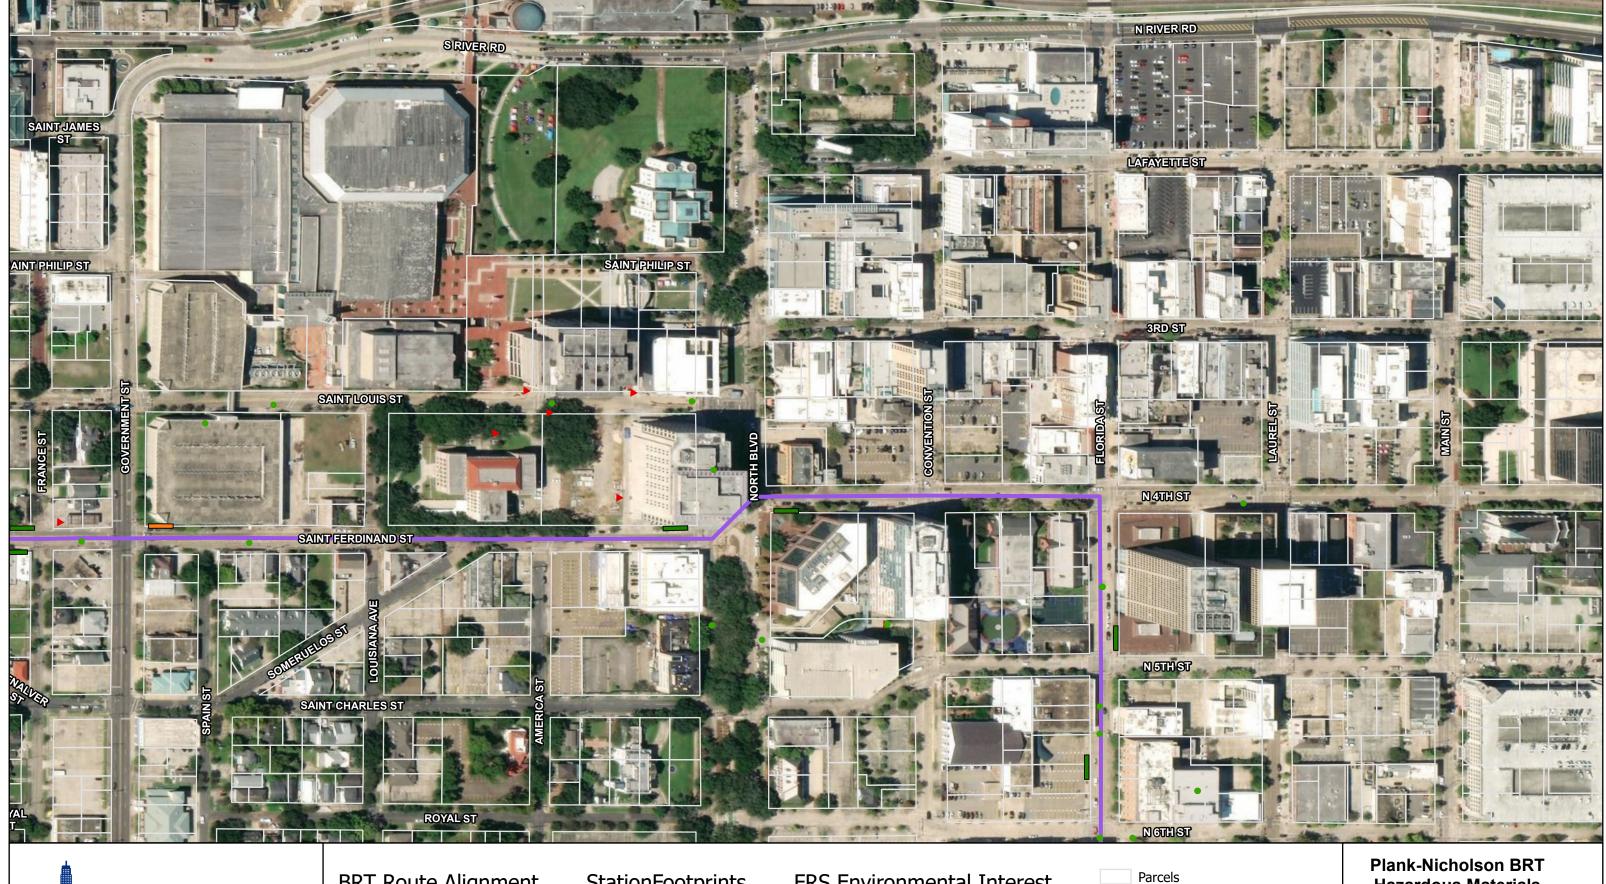

#### **Existing Conditions**

The database review was initially screened using the distances defined in **Table A**. The sites were then queried using a 500-foot search radius from station areas to determine those sites that were within the vicinity of the proposed stations. The review indicated that there are 74 properties (unique addresses) with listed or potential hazardous material concerns located in the vicinity of the proposed stations (see **Exhibits A-1** through **A-17**, and **Table B**, **Hazardous Materials Sites in Vicinity of Station Areas**, in the **Appendix**). The program system acronyms of the types of environmental interest listed in **Table B** include the following:

## **BRT Route Alignment**

Preferred Alignment

Alignment Alternative

## StationFootprints

Alternate

Preferred

Layover **Transit Center** 

## FRS Environmental Interest

**Parcels** 

- ACRES (Brownfields)
- Other Interest
- LA-DEQ Agency Interest Sites

**Plank-Nicholson BRT Hazardous Materials** Map Book

> Exhibit A 4/3/2020

Page 1 of 17

400 Feet

CITY OF BATON ROUGE PARISH OF EAST BATON ROUGE