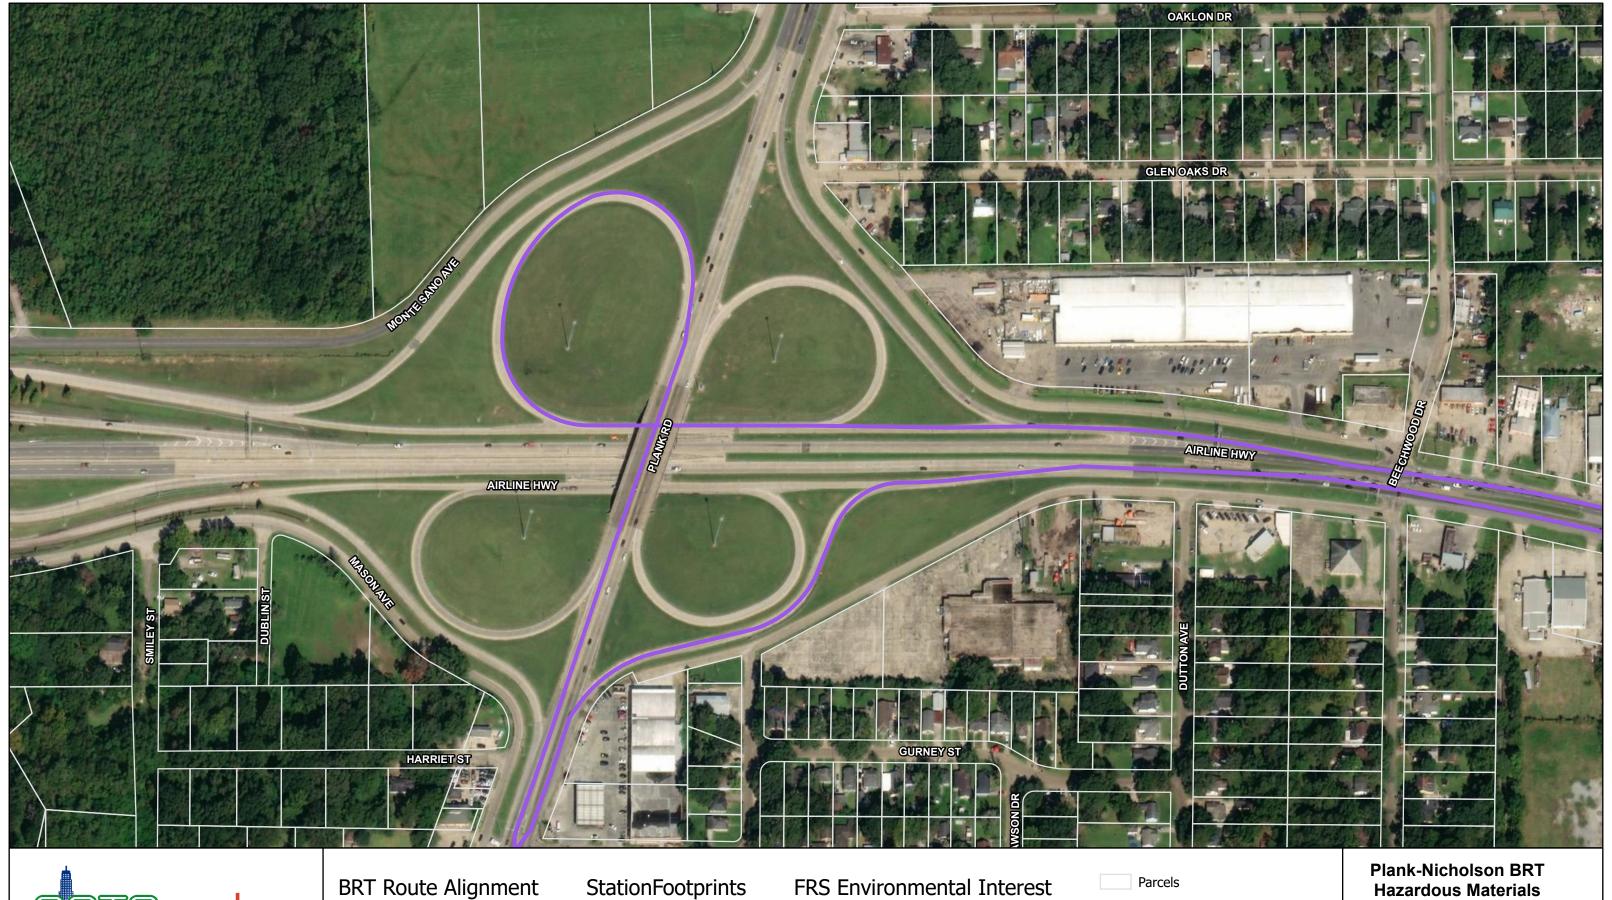

## **BRT Route Alignment**

Preferred Alignment

Alignment Alternative

## StationFootprints

Alternate

Preferred

Layover **Transit Center** 

## FRS Environmental Interest

**Parcels** 

- ACRES (Brownfields)
- Other Interest
- LA-DEQ Agency Interest Sites

**Plank-Nicholson BRT Hazardous Materials** Map Book

> Exhibit A 4/3/2020

Page 1 of 17

400 Feet

| Plank Rd & Fairfields<br>Ave SB | Ace Armature Wks                                         | 2143 Plank Rd        | RCRAINFO - CESQG                                                                                                                                                                                                                                                      | Minor Potential Acquisition. Low risk.               |
|---------------------------------|----------------------------------------------------------|----------------------|-----------------------------------------------------------------------------------------------------------------------------------------------------------------------------------------------------------------------------------------------------------------------|------------------------------------------------------|
| Plank Rd & Choctaw<br>Dr SB     | CVS Pharmacy #5615                                       | 2520 Plank Rd        | BR - Hazardous Waste Biennial Reporter; RCRAINFO - LQG                                                                                                                                                                                                                | Minor Potential Acquisition. Low risk.               |
| Plank Rd & Choctaw<br>Dr SB     | Consumers Paint & Body Shop                              | 2580 Plank Rd        | RCRAINFO - CESQG                                                                                                                                                                                                                                                      | Site is a block away. Low risk.                      |
| Plank Rd & Chippewa<br>St NB    | Plank Rd Auto Rpr                                        | 2880 Plank Rd        | RCRAINFO - Other Hazardous Waste Activities                                                                                                                                                                                                                           | Site is a block away. Low risk.                      |
| Plank Rd & Winbourne<br>Ave SB  | Johnny's Food Mart                                       | 3401 Plank Rd        | LDEQ - Al1 General Agency Interest                                                                                                                                                                                                                                    | Site is a block away. Low risk.                      |
| Plank Rd & Clayton St<br>NB     | T & M Mufflers                                           | 4401 Plank Rd        | RCRAINFO - Unspecified Universe                                                                                                                                                                                                                                       | Minor Potential Acquisition. Low risk.               |
| Plank Rd & Clayton St<br>NB     | Baton Rouge Tank Wash LLC; Gator Environmental & Rentals | 4425 Plank Rd        | RCRAINFO - Unspecified Universe; RCRAINFO - CESQG; RCRAINFO - Transporter; RCRAINFO - LQG; BR - Hazardous Waste Biennial Reporter; NPDES - ICIS-NPDES Unpermitted; AIR - Air Emissions Classification Unknown; LDEQ - 42 Motor Freight Transportation And Warehousing | Minor Potential Acquisition. Low risk.               |
| Plank Rd & Clayton St<br>NB     | Circle K #2828                                           | 4536 Plank Rd        | LDEQ - 55 Auto dealers and gasoline service stations                                                                                                                                                                                                                  | Site is a block away. Low risk.                      |
| Plank Rd & Clayton St<br>NB     | Splish Splash Car Wash                                   | 5004 Plank Rd        | NPDES - ICIS-NPDES Non-Major; LDEQ - 75 Automotive Repair, Services, And Parking                                                                                                                                                                                      | Site is a block away. Low risk.                      |
| Plank Rd & Clayton St<br>NB     | Baton Rouge (Parish Of Ebr), City Of                     | Parish Of Ebr        | NPDES - Phase I MS4; NPDES - ICIS-NPDES Major                                                                                                                                                                                                                         | Minor Potential Acquisition. Low risk.               |
| Plank Rd & Byron St<br>NB       | Bellsouth K3204                                          | 3362 Byron St        | RCRAINFO - CESQG; BR - Hazardous Waste Biennial<br>Reporter                                                                                                                                                                                                           | Site is a block away. Low risk.                      |
| Plank Rd & Byron St<br>NB       | Circle K #7654; EXXONMOBIL Oil Corp #53400               | 4718 Plank Rd        | RCRAINFO - CESQG; LDEQ - 55 Auto dealers and gasoline service stations                                                                                                                                                                                                | Site is a block away. Low risk.                      |
| Plank Rd & Byron St<br>NB       | Cash America                                             | 4747 Plank Rd        | RCRAINFO - Unspecified Universe                                                                                                                                                                                                                                       | Site is a block away. Low risk.                      |
| Plank Rd & Byron St<br>NB       | Western Auto Supply Co                                   | 4767 Plank Rd        | RCRAINFO - Unspecified Universe                                                                                                                                                                                                                                       | Site is a block away. Low risk.                      |
| Plank Rd & Byron St<br>NB       | Goodyear Auto Svc Ctr                                    | 4817 Plank Rd        | RCRAINFO - Unspecified Universe                                                                                                                                                                                                                                       | Site is across the street from station.<br>Low risk. |
| Plank Rd & Beech St<br>SB       | Carrolls Auto Electric                                   | 5046 Plank Rd        | RCRAINFO - CESQG                                                                                                                                                                                                                                                      | No Acquisition. Low risk.                            |
| Plank Rd & Beech St<br>SB       | Hi Lo Auto Supply 42 442                                 | 5151 Plank Rd Ste 1B | RCRAINFO - CESQG                                                                                                                                                                                                                                                      | No Acquisition. Low risk.                            |
| Plank Rd & Hollywood<br>St NB   | Walgreens #2982                                          | 5450 Plank Rd        | BR - Hazardous Waste Biennial Reporter; RCRAINFO - LQG                                                                                                                                                                                                                | No Acquisition. Low risk.                            |
| Plank Rd & Hollywood<br>St SB   | Family Dollar 925                                        | 5566 Plank Rd        | RCRAINFO - CESQG                                                                                                                                                                                                                                                      | Site is across the street from station.<br>Low risk. |
| Plank Rd & Hollywood<br>St SB   | Sherwin Williams Co                                      | 5613 Plank Rd        | RCRAINFO - Unspecified Universe                                                                                                                                                                                                                                       | Site is a half a block away. Low risk.               |
| Plank Rd & Hollywood<br>St SB   | LA Transmission                                          | 5660 Plank Rd        | RCRAINFO - CESQG                                                                                                                                                                                                                                                      | Site is a block away. Low risk.                      |
| Plank Rd & Hollywood<br>St SB   | Fullerton Estates Subdv - Olympia Construction Inc       | J H Cooney Dr        | LDEQ - 99 Nonclassifiable Establishments                                                                                                                                                                                                                              | Site is a block away. Low risk.                      |