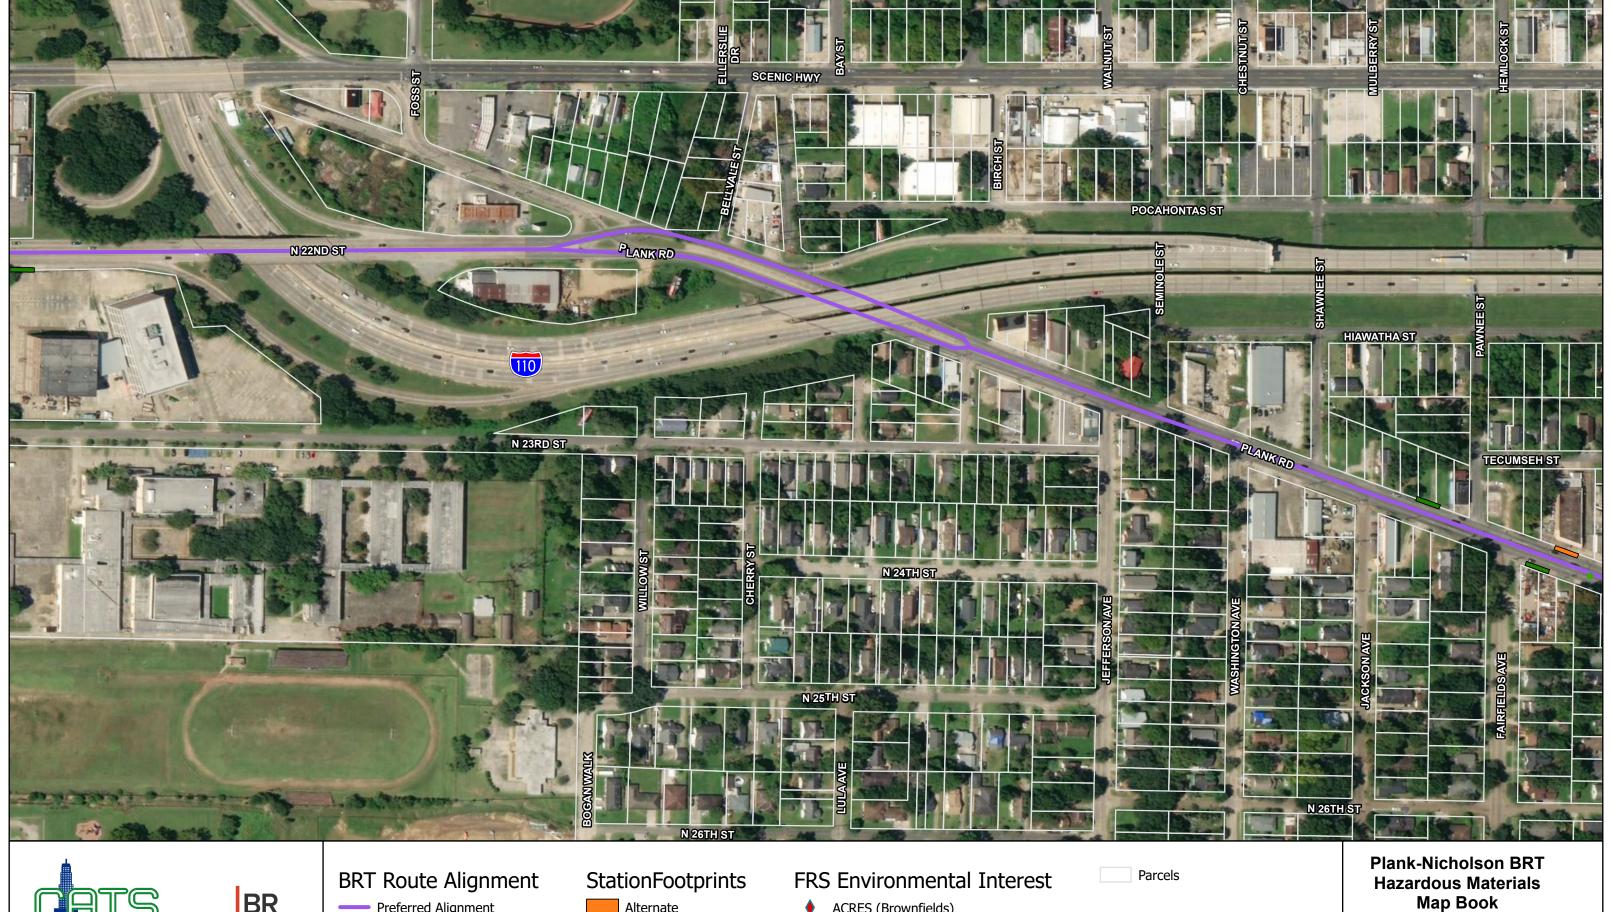

#### **Existing Conditions**

The database review was initially screened using the distances defined in **Table A**. The sites were then queried using a 500-foot search radius from station areas to determine those sites that were within the vicinity of the proposed stations. The review indicated that there are 74 properties (unique addresses) with listed or potential hazardous material concerns located in the vicinity of the proposed stations (see **Exhibits A-1** through **A-17**, and **Table B**, **Hazardous Materials Sites in Vicinity of Station Areas**, in the **Appendix**). The program system acronyms of the types of environmental interest listed in **Table B** include the following:

TRIS -Toxics Release Inventory

**TSCA** - Toxic Substances Control Act

Some of the hazardous material sites located adjacent to or within approximately one block of the proposed station locations contain or contained underground storage tanks for uses such as gas stations/convenience stores, auto repair/service shops, auto dealerships, and other light industrial or commercial uses. Others had, or have the potential for storing hazardous materials, emitting air pollutants, generating various quantities of hazardous waste, or utilizing chemicals for operations. Through aerial photography review, it was apparent that hazardous materials on the adjacent or nearby sites are contained within the buildings or likely in remote areas set back substantially from the street right-of-way line. Regarding gas stations, the underground storage tanks are not located adjacent to the street rights-of-way. A review of the LDEQ's Leaking Underground Storage Tank database revealed there are no sites located within the 500-foot search radius around the station areas.

#### Impacts / Environmental Consequences

The proposed BRT project would not require the acquisition for additional right-of-way or easements at most station locations. However, some station areas may require minimal linear amounts of ground disturbance outside of existing right-of-way. Based on existing parcel data there are 21 stations that potentially require these temporary linear easements located adjacent to identified hazardous material sites, as indicated in **Table B**. These locations will be refined during the design phase once survey of the corridor is available. Ground disturbance and excavation for new pavement and footings of vertical station elements, such as shelters and markers, will occur at station development areas within the existing transportation right-of-way, and would be to a depth of approximately 24 inches or less. Only minimal ground surface disturbance would take place adjacent to the station areas. Hazardous materials associated with adjacent or nearby properties are contained within the buildings or likely in areas set back substantially from the street right-of-way line. It is unlikely that past or present contaminant releases on the properties, at or near the surface, would have migrated horizontally to the street right-of-way. As a result, there is a relatively low risk for contamination during construction at adjacent or nearby hazardous material sites, as noted in **Table B**.