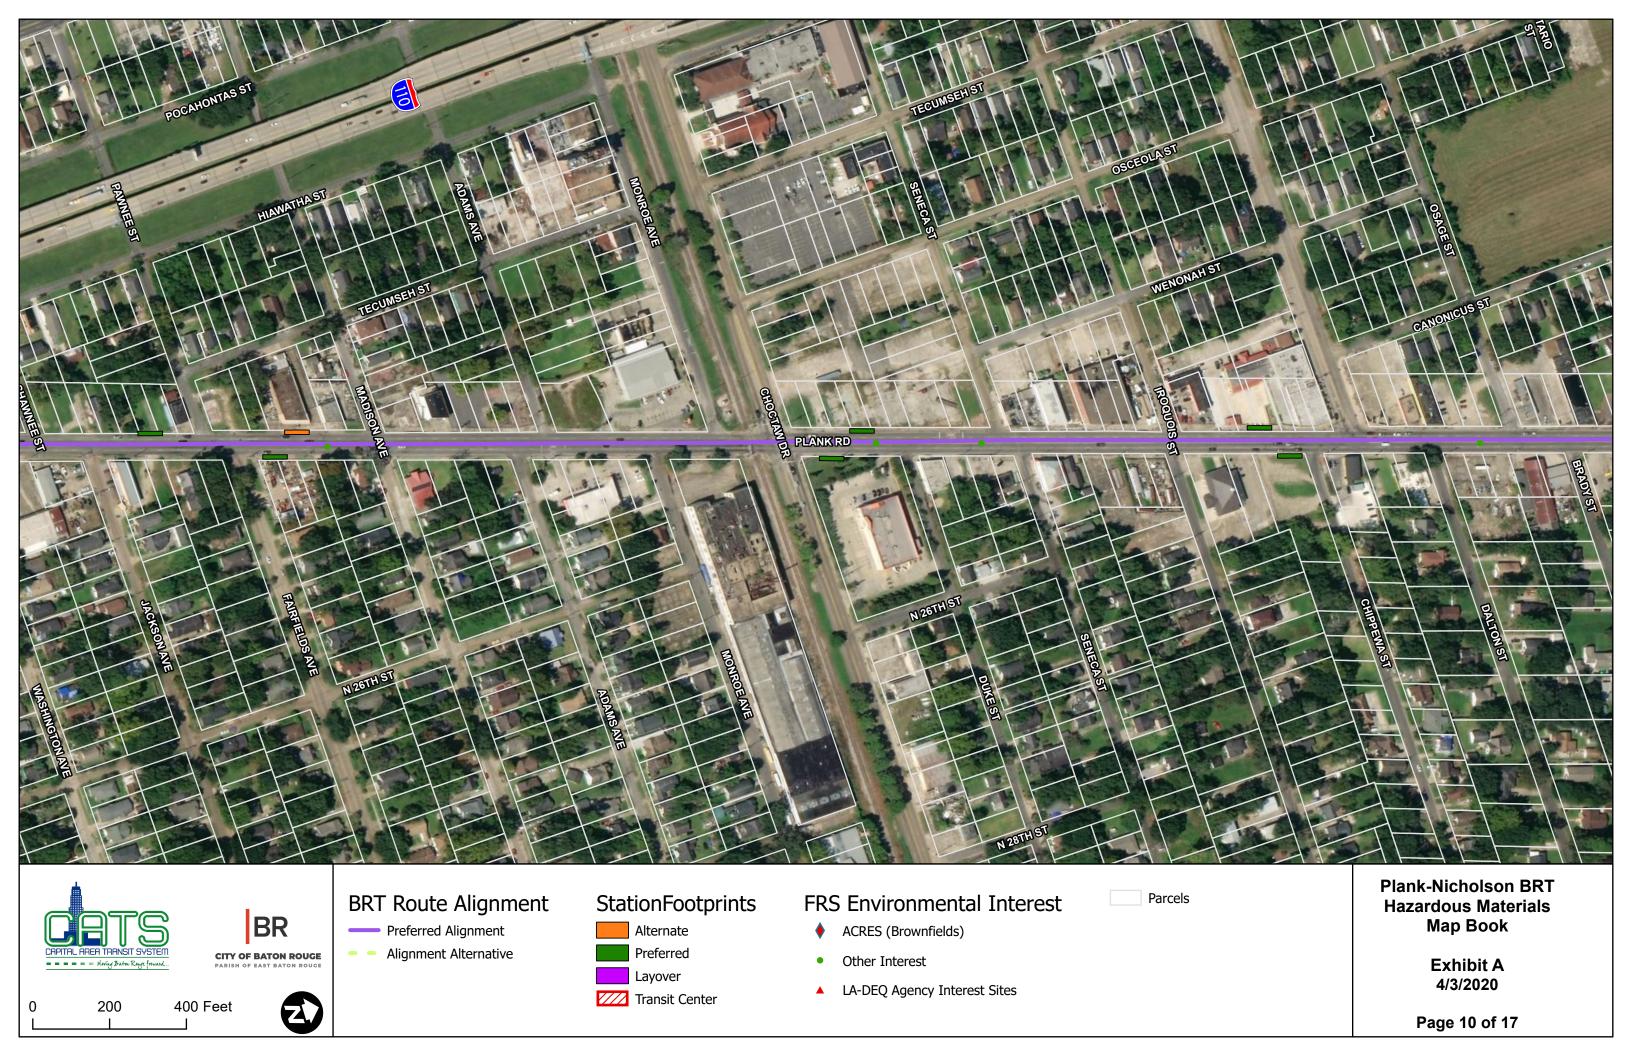

#### **Existing Conditions**

The database review was initially screened using the distances defined in **Table A**. The sites were then queried using a 500-foot search radius from station areas to determine those sites that were within the vicinity of the proposed stations. The review indicated that there are 74 properties (unique addresses) with listed or potential hazardous material concerns located in the vicinity of the proposed stations (see **Exhibits A-1** through **A-17**, and **Table B**, **Hazardous Materials Sites in Vicinity of Station Areas**, in the **Appendix**). The program system acronyms of the types of environmental interest listed in **Table B** include the following:

TRIS -Toxics Release Inventory

**TSCA** - Toxic Substances Control Act

Some of the hazardous material sites located adjacent to or within approximately one block of the proposed station locations contain or contained underground storage tanks for uses such as gas stations/convenience stores, auto repair/service shops, auto dealerships, and other light industrial or commercial uses. Others had, or have the potential for storing hazardous materials, emitting air pollutants, generating various quantities of hazardous waste, or utilizing chemicals for operations. Through aerial photography review, it was apparent that hazardous materials on the adjacent or nearby sites are contained within the buildings or likely in remote areas set back substantially from the street right-of-way line. Regarding gas stations, the underground storage tanks are not located adjacent to the street rights-of-way. A review of the LDEQ's Leaking Underground Storage Tank database revealed there are no sites located within the 500-foot search radius around the station areas.

#### Impacts / Environmental Consequences

The proposed BRT project would not require the acquisition for additional right-of-way or easements at most station locations. However, some station areas may require minimal linear amounts of ground disturbance outside of existing right-of-way. Based on existing parcel data there are 21 stations that potentially require these temporary linear easements located adjacent to identified hazardous material sites, as indicated in **Table B**. These locations will be refined during the design phase once survey of the corridor is available. Ground disturbance and excavation for new pavement and footings of vertical station elements, such as shelters and markers, will occur at station development areas within the existing transportation right-of-way, and would be to a depth of approximately 24 inches or less. Only minimal ground surface disturbance would take place adjacent to the station areas. Hazardous materials associated with adjacent or nearby properties are contained within the buildings or likely in areas set back substantially from the street right-of-way line. It is unlikely that past or present contaminant releases on the properties, at or near the surface, would have migrated horizontally to the street right-of-way. As a result, there is a relatively low risk for contamination during construction at adjacent or nearby hazardous material sites, as noted in **Table B**.