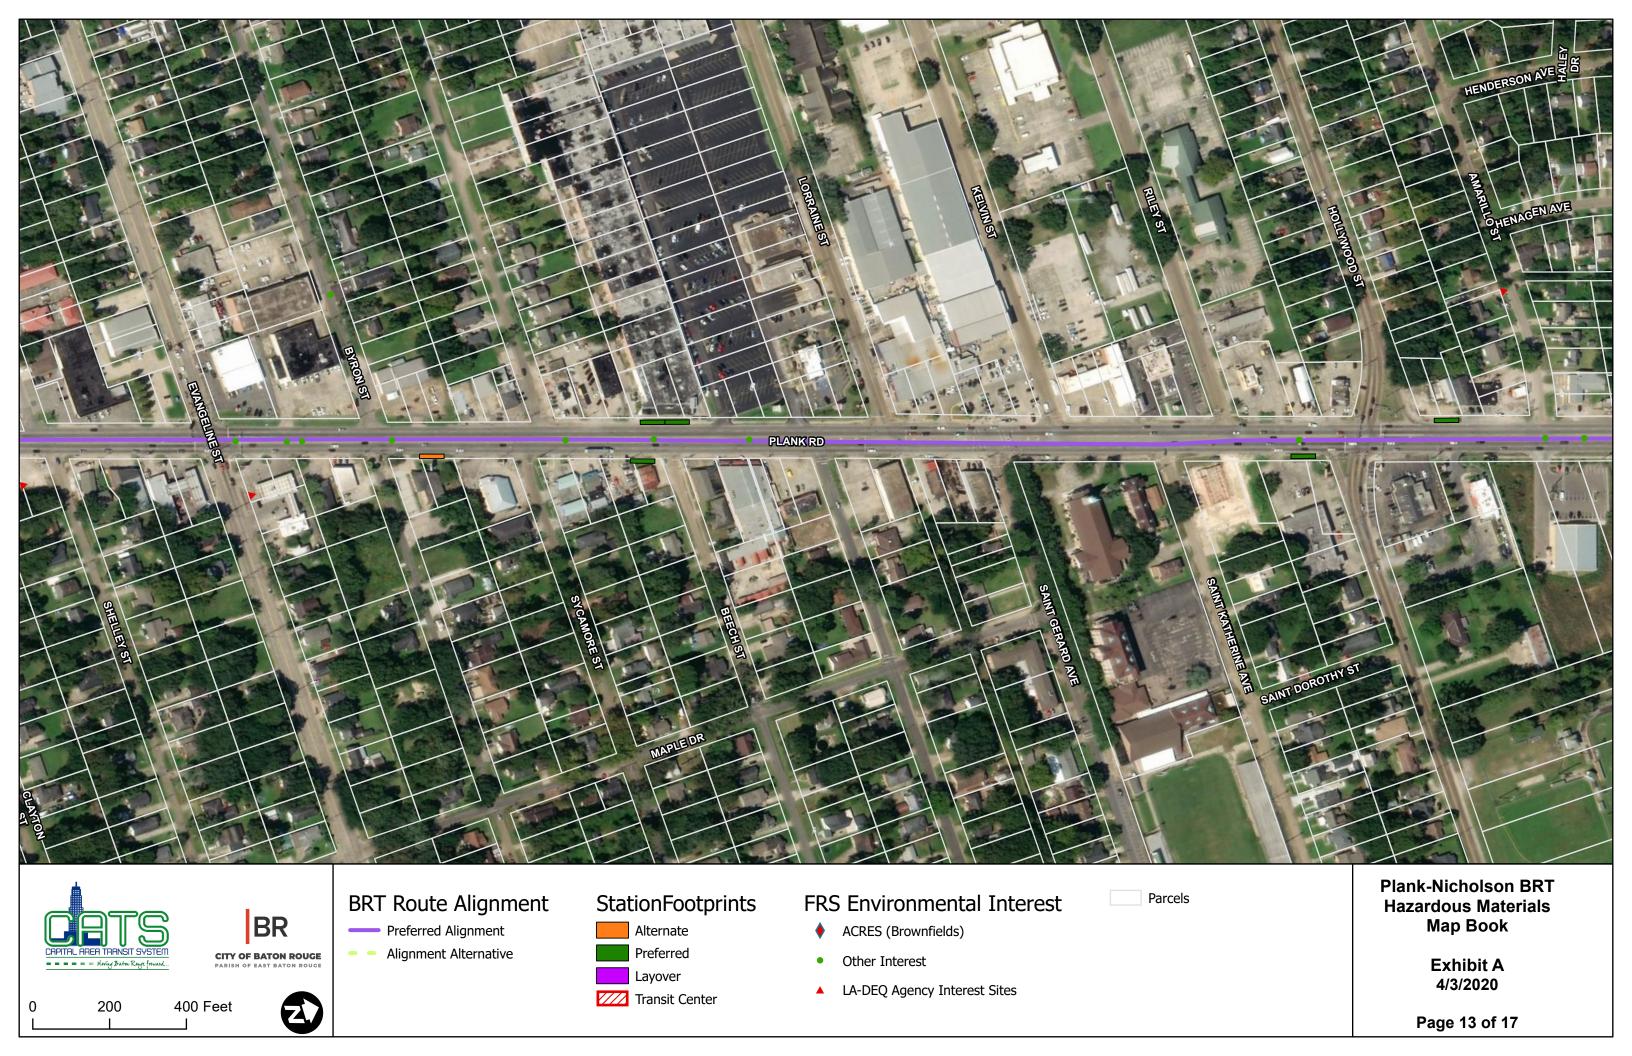

#### **Existing Conditions**

The database review was initially screened using the distances defined in **Table A**. The sites were then queried using a 500-foot search radius from station areas to determine those sites that were within the vicinity of the proposed stations. The review indicated that there are 74 properties (unique addresses) with listed or potential hazardous material concerns located in the vicinity of the proposed stations (see **Exhibits A-1** through **A-17**, and **Table B**, **Hazardous Materials Sites in Vicinity of Station Areas**, in the **Appendix**). The program system acronyms of the types of environmental interest listed in **Table B** include the following:

TRIS -Toxics Release Inventory

**TSCA** - Toxic Substances Control Act

Some of the hazardous material sites located adjacent to or within approximately one block of the proposed station locations contain or contained underground storage tanks for uses such as gas stations/convenience stores, auto repair/service shops, auto dealerships, and other light industrial or commercial uses. Others had, or have the potential for storing hazardous materials, emitting air pollutants, generating various quantities of hazardous waste, or utilizing chemicals for operations. Through aerial photography review, it was apparent that hazardous materials on the adjacent or nearby sites are contained within the buildings or likely in remote areas set back substantially from the street right-of-way line. Regarding gas stations, the underground storage tanks are not located adjacent to the street rights-of-way. A review of the LDEQ's Leaking Underground Storage Tank database revealed there are no sites located within the 500-foot search radius around the station areas.

#### Impacts / Environmental Consequences

The proposed BRT project would not require the acquisition for additional right-of-way or easements at most station locations. However, some station areas may require minimal linear amounts of ground disturbance outside of existing right-of-way. Based on existing parcel data there are 21 stations that potentially require these temporary linear easements located adjacent to identified hazardous material sites, as indicated in **Table B**. These locations will be refined during the design phase once survey of the corridor is available. Ground disturbance and excavation for new pavement and footings of vertical station elements, such as shelters and markers, will occur at station development areas within the existing transportation right-of-way, and would be to a depth of approximately 24 inches or less. Only minimal ground surface disturbance would take place adjacent to the station areas. Hazardous materials associated with adjacent or nearby properties are contained within the buildings or likely in areas set back substantially from the street right-of-way line. It is unlikely that past or present contaminant releases on the properties, at or near the surface, would have migrated horizontally to the street right-of-way. As a result, there is a relatively low risk for contamination during construction at adjacent or nearby hazardous material sites, as noted in **Table B**.