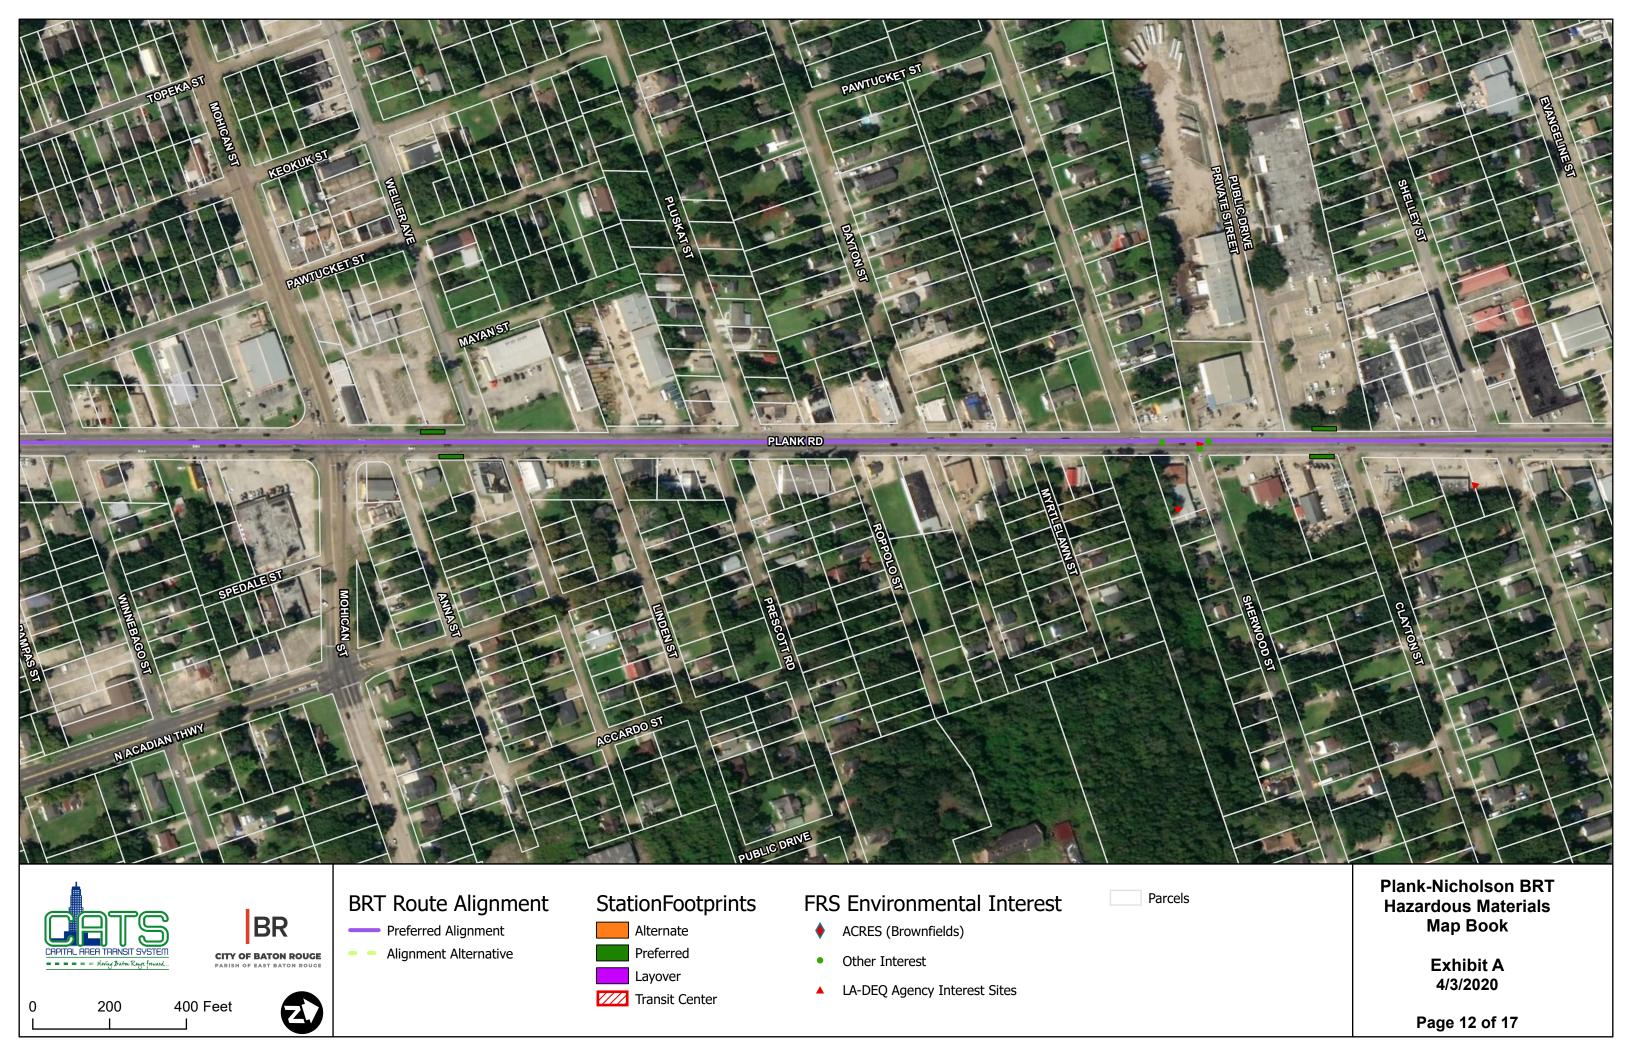

#### **Existing Conditions**

The database review was initially screened using the distances defined in **Table A**. The sites were then queried using a 500-foot search radius from station areas to determine those sites that were within the vicinity of the proposed stations. The review indicated that there are 74 properties (unique addresses) with listed or potential hazardous material concerns located in the vicinity of the proposed stations (see **Exhibits A-1** through **A-17**, and **Table B**, **Hazardous Materials Sites in Vicinity of Station Areas**, in the **Appendix**). The program system acronyms of the types of environmental interest listed in **Table B** include the following:

TRIS -Toxics Release Inventory

**TSCA** - Toxic Substances Control Act

Some of the hazardous material sites located adjacent to or within approximately one block of the proposed station locations contain or contained underground storage tanks for uses such as gas stations/convenience stores, auto repair/service shops, auto dealerships, and other light industrial or commercial uses. Others had, or have the potential for storing hazardous materials, emitting air pollutants, generating various quantities of hazardous waste, or utilizing chemicals for operations. Through aerial photography review, it was apparent that hazardous materials on the adjacent or nearby sites are contained within the buildings or likely in remote areas set back substantially from the street right-of-way line. Regarding gas stations, the underground storage tanks are not located adjacent to the street rights-of-way. A review of the LDEQ's Leaking Underground Storage Tank database revealed there are no sites located within the 500-foot search radius around the station areas.

#### Impacts / Environmental Consequences

The proposed BRT project would not require the acquisition for additional right-of-way or easements at most station locations. However, some station areas may require minimal linear amounts of ground disturbance outside of existing right-of-way. Based on existing parcel data there are 21 stations that potentially require these temporary linear easements located adjacent to identified hazardous material sites, as indicated in **Table B**. These locations will be refined during the design phase once survey of the corridor is available. Ground disturbance and excavation for new pavement and footings of vertical station elements, such as shelters and markers, will occur at station development areas within the existing transportation right-of-way, and would be to a depth of approximately 24 inches or less. Only minimal ground surface disturbance would take place adjacent to the station areas. Hazardous materials associated with adjacent or nearby properties are contained within the buildings or likely in areas set back substantially from the street right-of-way line. It is unlikely that past or present contaminant releases on the properties, at or near the surface, would have migrated horizontally to the street right-of-way. As a result, there is a relatively low risk for contamination during construction at adjacent or nearby hazardous material sites, as noted in **Table B**.