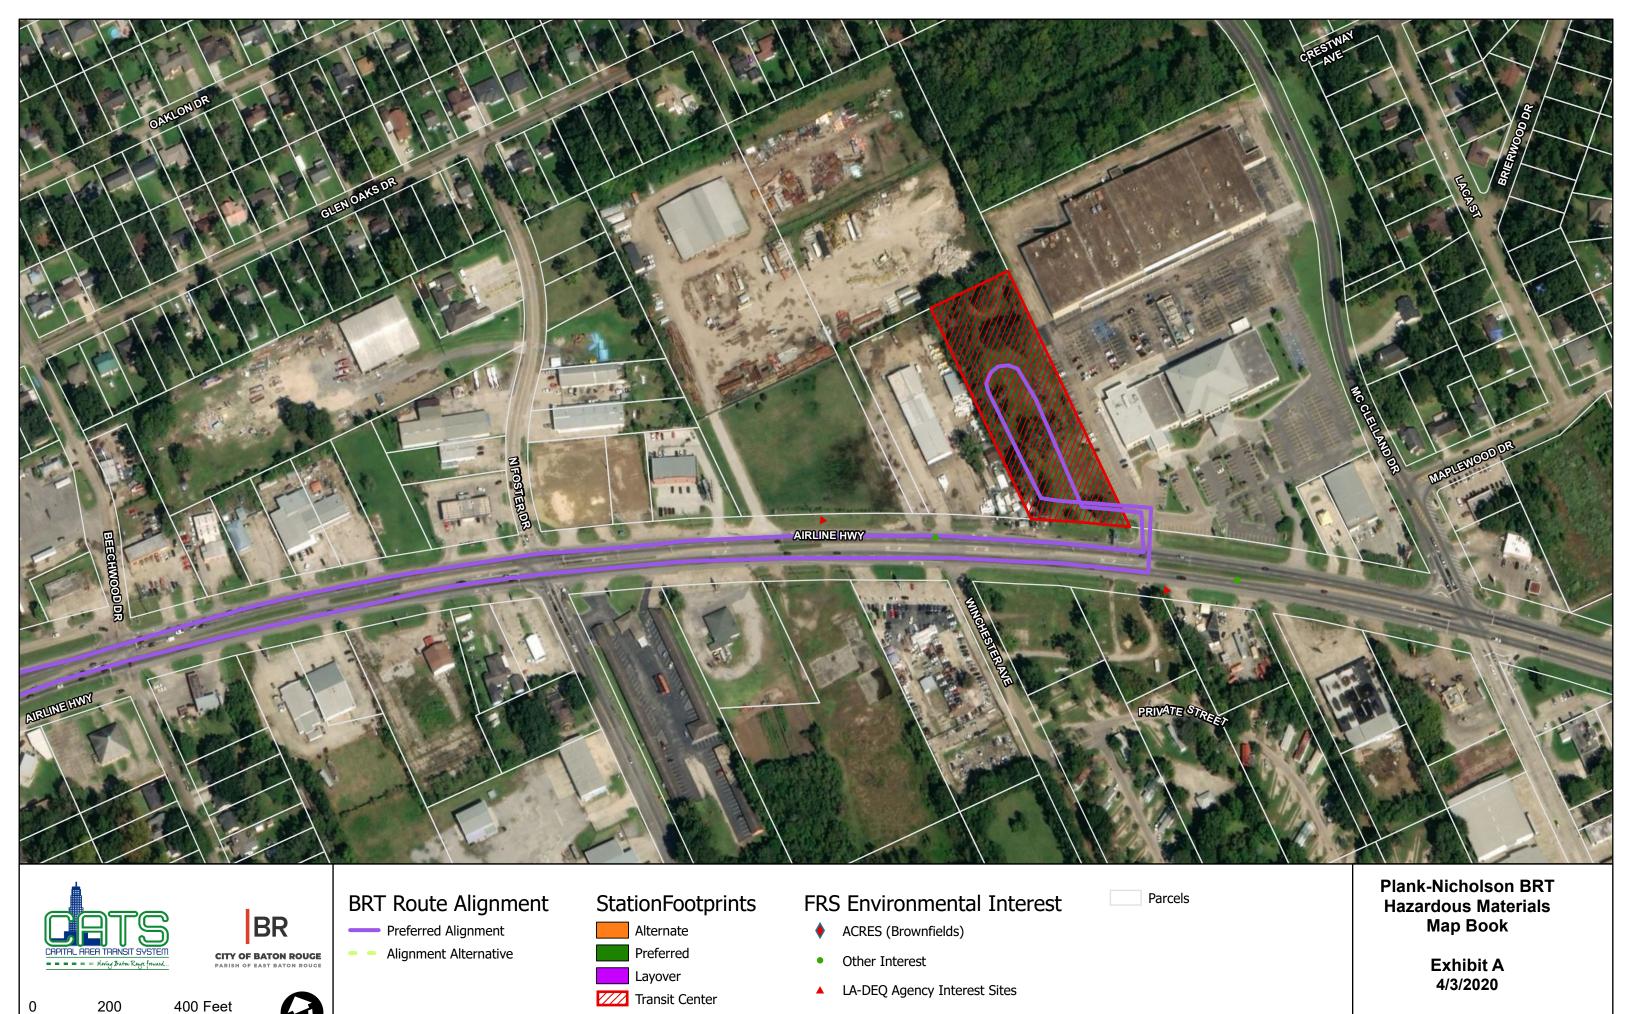

#### **Existing Conditions**

The database review was initially screened using the distances defined in **Table A**. The sites were then queried using a 500-foot search radius from station areas to determine those sites that were within the vicinity of the proposed stations. The review indicated that there are 74 properties (unique addresses) with listed or potential hazardous material concerns located in the vicinity of the proposed stations (see **Exhibits A-1** through **A-17**, and **Table B**, **Hazardous Materials Sites in Vicinity of Station Areas**, in the **Appendix**). The program system acronyms of the types of environmental interest listed in **Table B** include the following:

#### Impacts / Environmental Consequences

The proposed BRT project would not require the acquisition for additional right-of-way or easements at most station locations. However, some station areas may require minimal linear amounts of ground disturbance outside of existing right-of-way. Based on existing parcel data there are 21 stations that potentially require these temporary linear easements located adjacent to identified hazardous material sites, as indicated in **Table B**. These locations will be refined during the design phase once survey of the corridor is available. Ground disturbance and excavation for new pavement and footings of vertical station elements, such as shelters and markers, will occur at station development areas within the existing transportation right-of-way, and would be to a depth of approximately 24 inches or less. Only minimal ground surface disturbance would take place adjacent to the station areas. Hazardous materials associated with adjacent or nearby properties are contained within the buildings or likely in areas set back substantially from the street right-of-way line. It is unlikely that past or present contaminant releases on the properties, at or near the surface, would have migrated horizontally to the street right-of-way. As a result, there is a relatively low risk for contamination during construction at adjacent or nearby hazardous material sites, as noted in **Table B**.